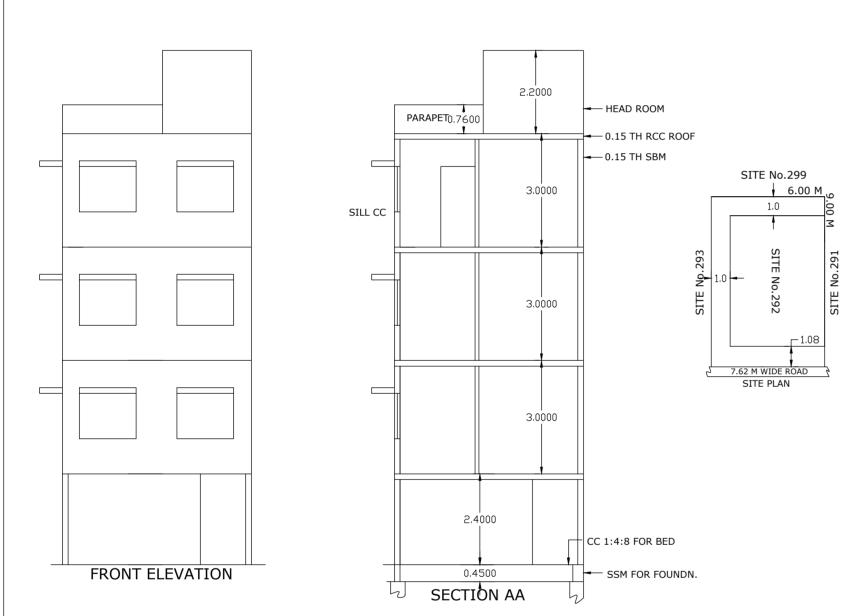

1.0800

7.62 M WIDE ROAD

STILT FLOOR PLAN

TERRACE FLOOR PLAN

Block :A2 (RESI)

| Floor Name                     | Total Built Up<br>Area (Sq.mt.) | Deductions (A | rea in Sq.mt.)    | Proposed FAR<br>Area (Sq.mt.) | Total FAR Area | Tnmt (No.) |  |
|--------------------------------|---------------------------------|---------------|-------------------|-------------------------------|----------------|------------|--|
|                                | Area (Sq.mi.)                   | StairCase     | StairCase Parking |                               | (Sq.mt.)       |            |  |
| Terrace Floor                  | 12.83                           | 12.83         | 0.00              | 0.00                          | 0.00           | 00         |  |
| Second Floor                   | 17.84                           | 0.00          | 0.00              | 17.84                         | 17.84          | 00         |  |
| First Floor                    | 34.53                           | 0.00          | 0.00              | 34.53                         | 34.53          | 00         |  |
| Ground Floor                   | 34.53                           | 0.00          | 0.00              | 34.53                         | 34.53          | 01         |  |
| Stilt Floor                    | 34.53                           | 0.00          | 27.43             | 0.00                          | 7.10           | 00         |  |
| Total:                         | 134.26                          | 12.83         | 27.43             | 86.90                         | 94.00          | 01         |  |
| Total Number of<br>Same Blocks | 1                               |               |                   |                               |                |            |  |
| Total:                         | 134.26                          | 12.83         | 27.43             | 86.90                         | 94.00          | 01         |  |