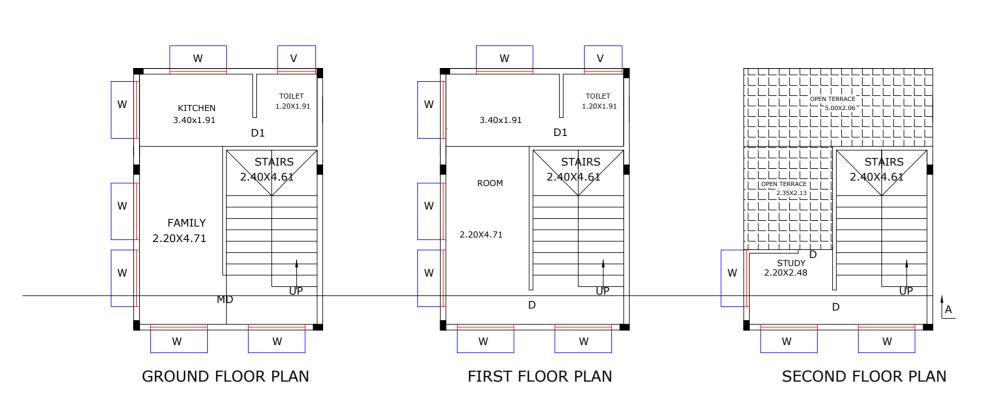

# UnitBUA Table for Block :A2 (RESI)

| FLOOR       | Name        | UnitBUA Type | UnitBUA Area | Carpet Area | No. of Rooms | No. of Tenement |  |
|-------------|-------------|--------------|--------------|-------------|--------------|-----------------|--|
| GROUND      | SPLIT split | FLAT         | 86.90        | 65.84       | 2            | 1               |  |
| FLOOR PLAN  | tenement    | 1 LA1 00.9   |              | 00.04       | ۷            | Į.              |  |
| FIRST FLOOR | SPLIT split | FLAT         | 0.00         | 0.00        | 2            | 0               |  |
| PLAN        | tenement    | ILAI         | 0.00         | 0.00        | 2            | U               |  |
| SECOND      | SPLIT split | FLAT         | 0.00         | 0.00        | 1            | 0               |  |
| FLOOR PLAN  | tenement    | FLAT         | 0.00         | 0.00        | ı            | U               |  |
| Total:      | -           | -            | 86.90        | 65.84       | 5            | 1               |  |

# FAR &Tenement Details

| Block        | No. of Same<br>Bldg | Total Built Up<br>Area (Sq.mt.) | Deductions (Area in Sq.mt.) |       | Proposed FAR<br>Area<br>(Sq.mt.) | Total FAR<br>Area (Sq.mt.) | Tnmt (No.) |
|--------------|---------------------|---------------------------------|-----------------------------|-------|----------------------------------|----------------------------|------------|
|              |                     |                                 | StairCase                   |       | Resi.                            |                            |            |
| A2 (RESI)    | 1                   | 134.26                          | 12.83                       | 27.43 | 86.90                            | 94.00                      | 01         |
| Grand Total: | 1                   | 134.26                          | 12.83                       | 27.43 | 86.90                            | 94.00                      | 1.00       |